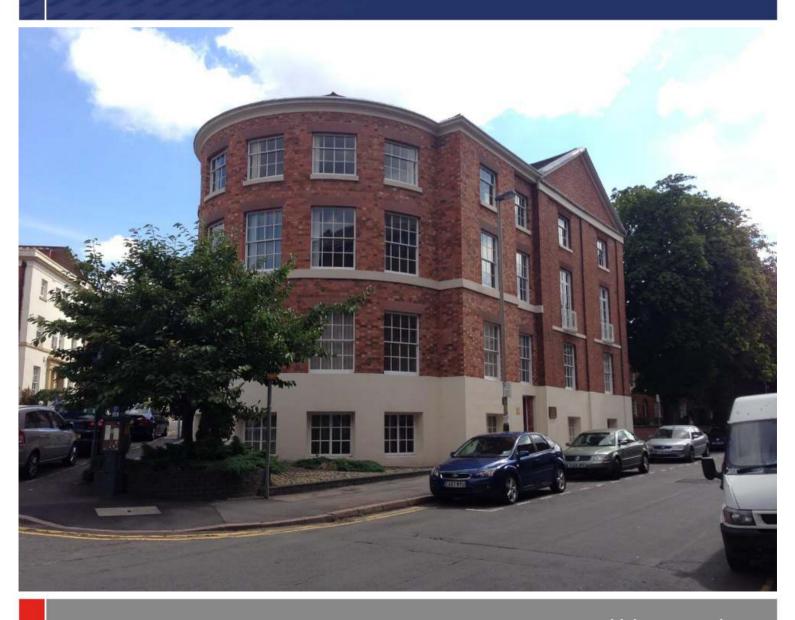

### Location

Suite 17, 56 King Street is located on the corner of King Street and Princess Road West. King Street gives access to Welford Road and Market Street and the town centre beyond. The inner ring road is approximately 0.2 miles accessed via the junction with King Street and Regents Road.

## Description

Suite 17 is an office located on the second floor of The Crescent enjoying views over King Street and beyond. The office consists of an open plan area with spectacular curved façade and 3 separate offices/meeting rooms located off. The office has recently been refurbished to include new carpets. blinds and redecoration throughout.