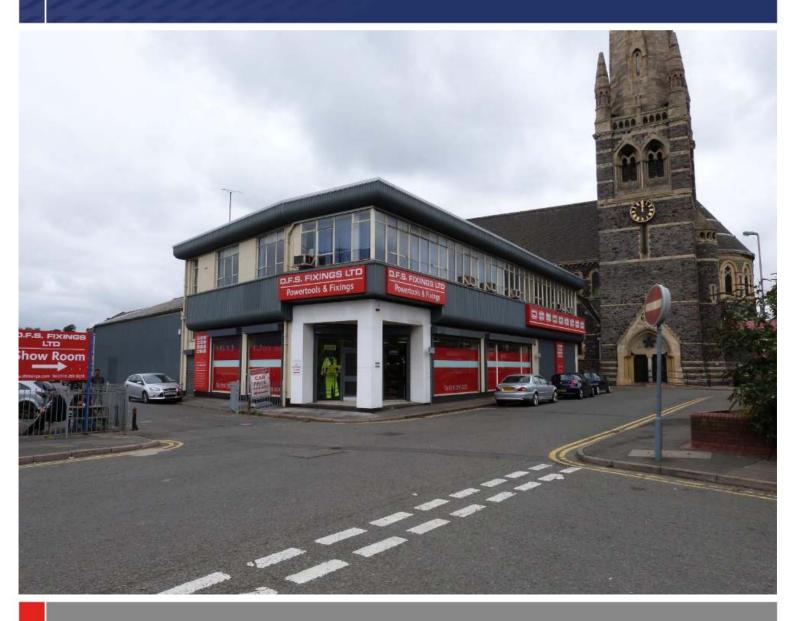

#### Location

The property occupies a prominent position on the corner of Foundry Square and Archdeacon Lane, which overlooks Belgrave Gate. The property is in close proximity to the inner ring road and provides easy access to Leicester City Centre and the motorway network.

#### Description

The subject property consists of first floor offices, to be fully refurbished throughout. The offices offer a combination of open plan office areas and individual office rooms. Dependent on lease terms, prospective tenants may have an input into the final fit-out.