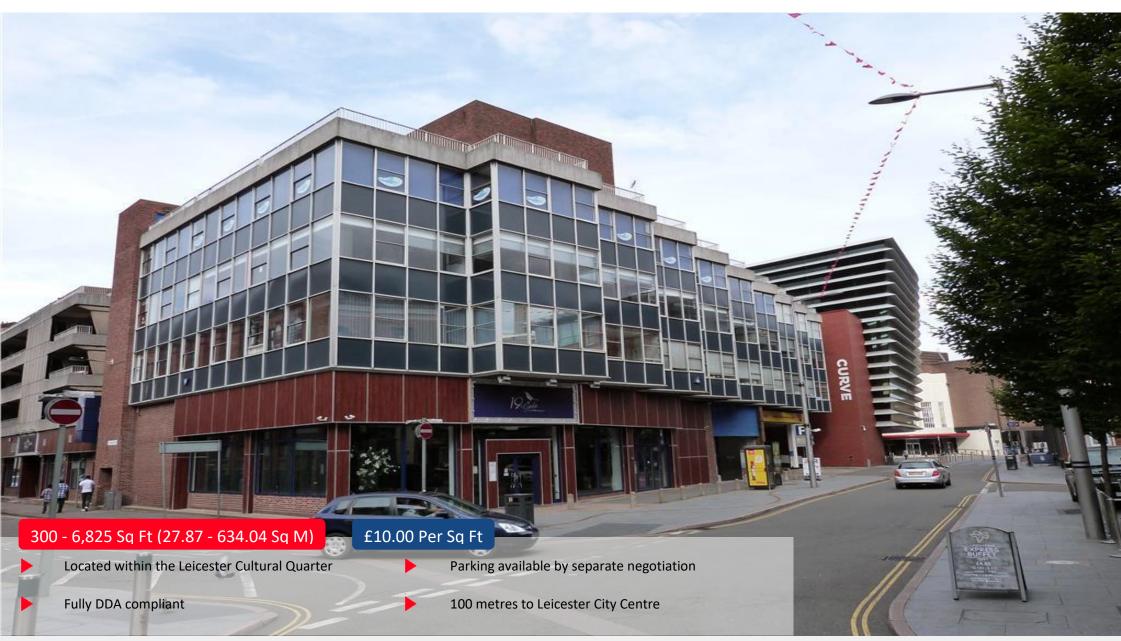

# **OFFICE SUITES TO LET**

Rutland Centre, 56 Halford Street, Leicester, LE1 1TQ

#### **LOCATION**

The Rutland Centre is situated on the corner of Halford and Yeoman Street close to the junction with Charles Street, being a few minutes walking distance from Leicester's main shopping area.

The Rutland Centre is adjacent to Leicester's new Curve Theatre, which forms part of the wider Cultural Quarter within Leicester.

The property offers good road access to the inner road and then further afield.

# **DESCRIPTION**

The subject property consists of a number of office suites within the Rutland Centre. All accommodation benefits from communal W.C. and kitchen provision.

The property has a main manned reception area.

#### **ACCOMMODATION**

The property has suites from 300 - 2,600 sq.ft, but combination of sizes or a whole floor could be taken.

# **RENT**

£10.00 Per Sa.ft