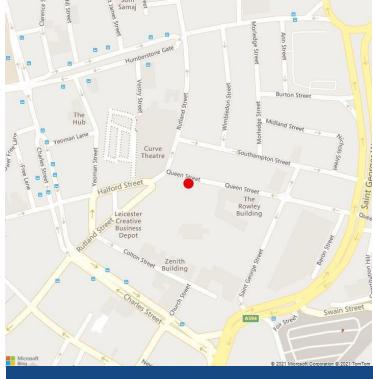

#### **LOCATION**

The Rutland Centre is situated on the corner of Halford and Yeoman Street close to the junction with Charles Street, being a few minutes walking distance from Leicester's main shopping area.

The Rutland Centre is adjacent to Leicester's new Curve Theatre, which forms part of the wider Cultural Quarter within Leicester.

The property offers good road access to the inner road and then further afield.