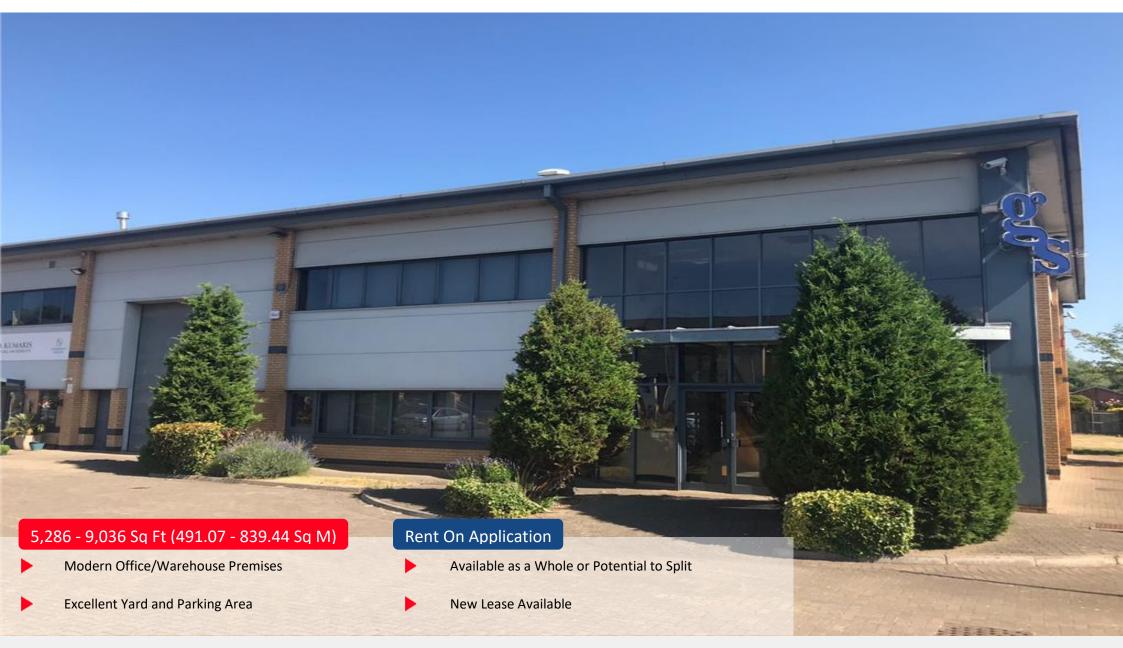

# **OFFICE/INDUSTRIAL PREMISES TO LET**

120 Ross Walk, Leicester, Leicestershire, LE4 5HH

#### DESCRIPTION

The premises consists of a modern commercial industrial unit set out over two floors, with excellent office area and industrial space.

The property benefits from good natural light with windows at ground and first floor level.

Externally, there is designated car parking spaces.