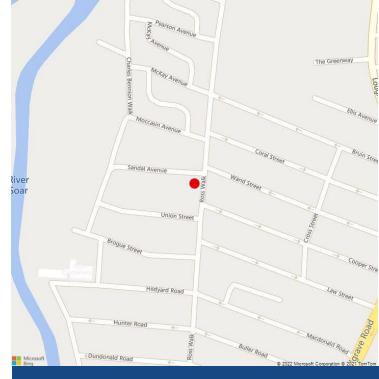

# **OFFICE/INDUSTRIAL PREMISES TO LET**

120 Ross Walk, Leicester, Leicestershire, LE4 5HH

#### LOCATION

Ross Walk is located just off the Melton Road (A607) and is approximately 1 mile from Leicester City Centre. The property is in an area of residential and commercial development and offers excellent access to the Inner and Outer Ring Road and further afield.