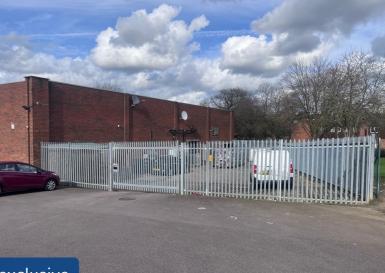

The current trading area spans to 3,950 sq.ft of the total building.

Externally, there is designated car parking for up to 20 spaces. There is also a gated rear service yard.