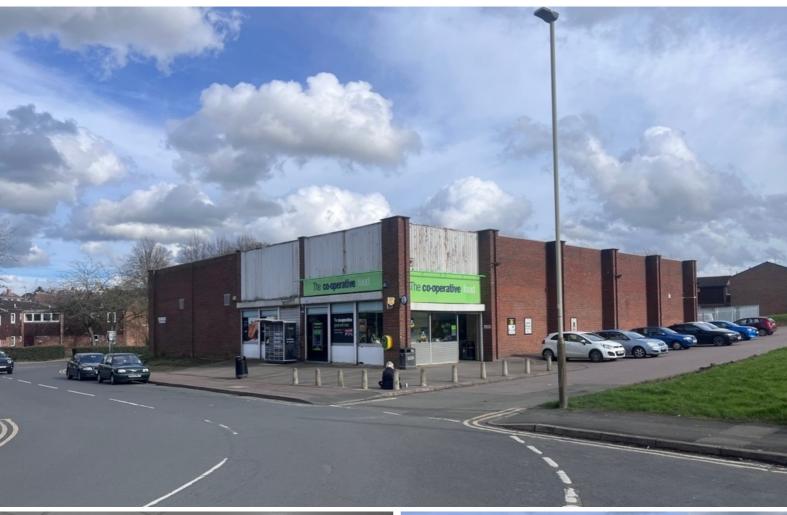

#### **LOCATION**

The property occupies a prominent position on the corner of Ambassador Road and Rowlatts Hill Road, within a densely populated residential area.

There is convenient access to the A47 Uppingham Road and Leicester City centre is located 3 miles to the west.

## **DESCRIPTION**

The property comprises a detached single storey retail unit of cavity brick construction under a pitched roof system.

Internally, there is an extensive retail area with conventional shop front and suspended ceiling with inset lighting throughout. The property benefits from extensive rear stores, and ancillary accommodation (toilets and kitchen facilities).

The current trading area spans to 3,950 sq.ft of the total building.

Externally, there is designated car parking for up to 20 spaces. There is also a gated rear service yard.