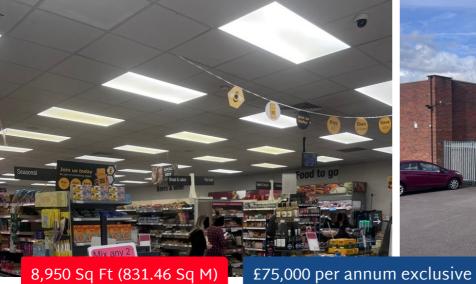

## **DESCRIPTION**

The property comprises a detached single storey retail unit of cavity brick construction under a pitched roof system.

Internally, there is an extensive retail area with conventional shop front and suspended ceiling with inset lighting throughout. The property benefits from extensive rear stores, and ancillary accommodation (toilets and kitchen facilities).

## **ACCOMMODATION**

The property offers the following accommodation:

|       | Sq Ft | Sq M   |
|-------|-------|--------|
| Store | 8,950 | 831.46 |
| Total | 8,950 | 831.46 |

All areas are quoted in accordance with the RICS Code of Measuring Practice

#### **RENT**

£75,000 per annum exclusive