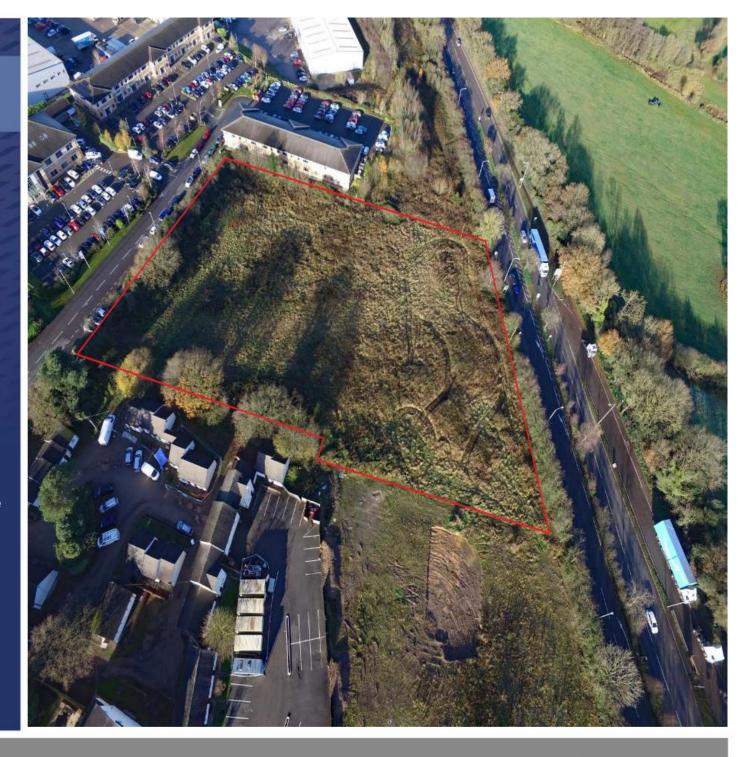

#### Location

The site occupies a prominent position at one of the principal entrances to Bardon Industrial Estate, which is one of Leicester's prime industrial and warehouse locations. Occupiers include Amazon, Volvo and Eddie Stobart.

#### Description

The site comprises a relatively rectangular parcel of land extending to 2.8 acres. There is an established access point off Cartwright Way (adopted highway) with historic access points from the A511. The site has been cleared and is relatively level.