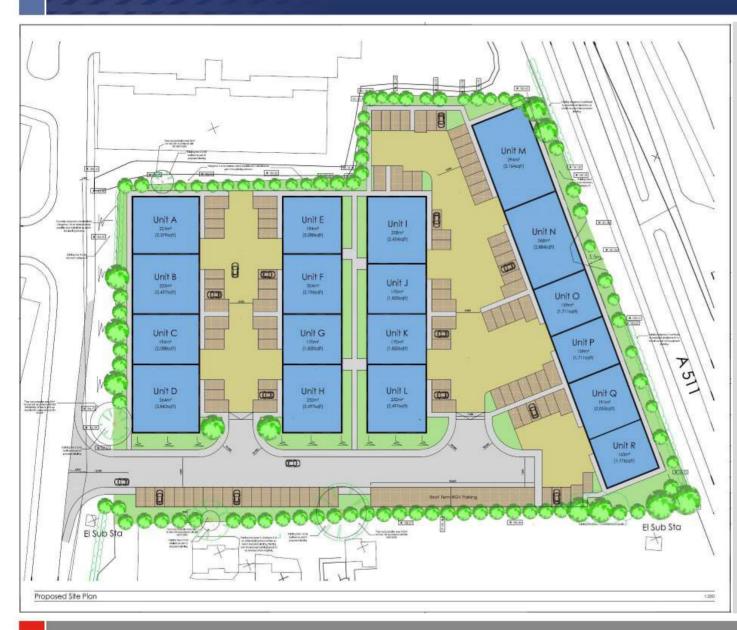

#### Town Planning

Planning Permission (17/00048/OUT) was granted in August 2017 for the erection of units for light industrial (E – formally B1-c) and storage and distribution (B8). The outline scheme illustrates 18 commercial units. The floor area is limited to 3,733 sq.m. Planning has also been secured kore historically for office development (E – formally B1-a)