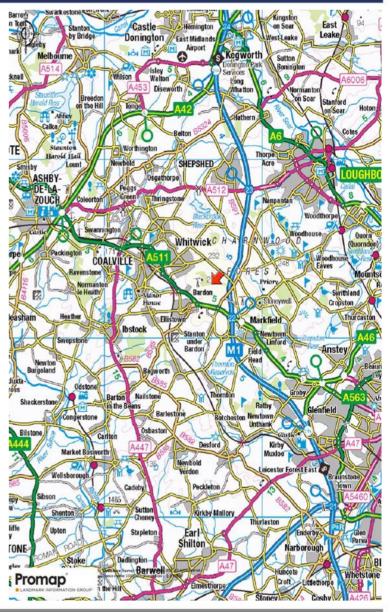

#### Location

The site occupies a prominent position at one of the principal entrances to Bardon Industrial Estate, which is one of Leicester's prime industrial and warehouse locations. Occupiers include Amazon, Volvo and Eddie Stobart.

The M1 motorway is approximately 2 miles to the east (J22) and the M42 is 7 miles to the west. Leicester is situated approximately 9 miles to the south and Coalville is 2.5 miles to the north.

The land fronts the A511, with access from Cartwright Way, which is just off Beveridge Lane.