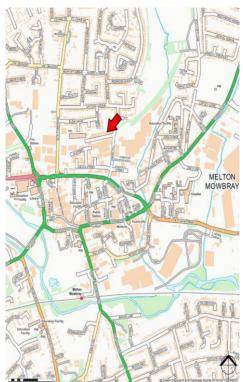

#### Location

The property is located on Snow Hill Industrial Estate just off Norman Way towards the north of Melton Mowbray town centre.

Melton Mowbray is situated approximately 19 miles north east of Leicester and 20 miles south east of Nottingham on the A607 and A606.