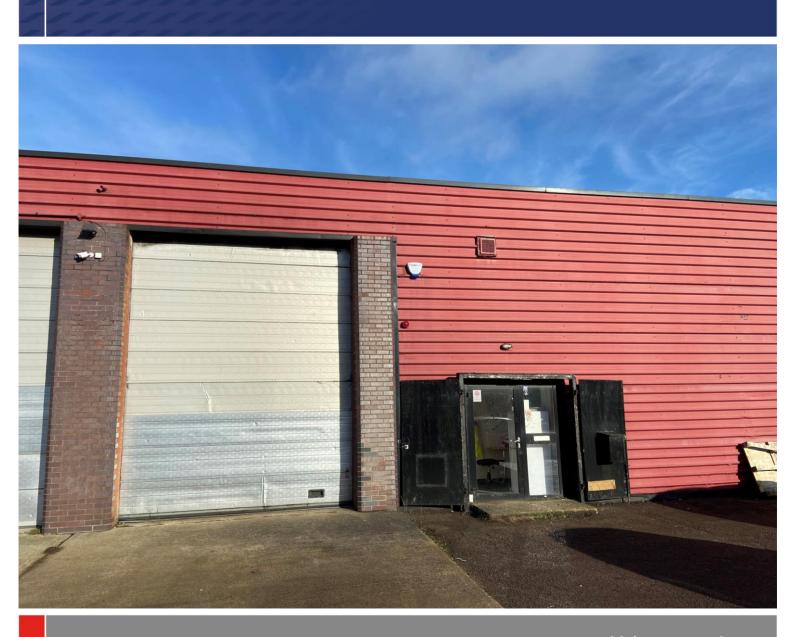

### **Description**

The property comprises a midterrace industrial unit of steel portal frame construction under a pitched roof with steel profile cladding.

Internally the property provides a reception area leading to clear span production warehouse with solid concrete floor throughout. There is a small storage mezzanine above the reception area.

The property benefits from an up and over roller shutter door, an industrial space heater and forecourt loading and parking.