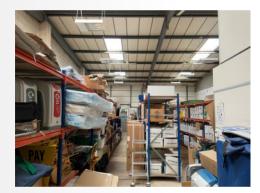

### **Description**

The property comprises a midterrace industrial unit of steel portal frame construction under a pitched roof with steel profile cladding.

Internally the property provides a reception area leading to clear span production warehouse with solid concrete floor throughout. There is a small storage mezzanine above the reception area.