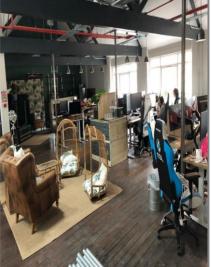

#### Description

The subject office is located on the top floor of the building, with a largely open plan layout. The property has been refurbished to an extremely high standard and has a good quality fit-out internally, including kitchens, male and female W.C's. The lighting is a combination of LED and spot lights throughout.

The office is accessed off a communal reception at ground floor level and there is cycle/storage space available within the basement area.