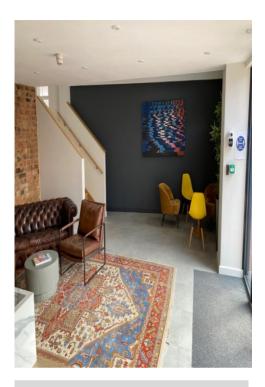

#### Description

The subject office is located on the top floor of the building, with a largely open plan layout. The property has been refurbished to an extremely high standard and has a good quality fit-out internally, including kitchens, male and female W.C's. The lighting is a combination of LED and spot lights throughout.

The office is accessed off a communal reception at ground floor level and there is cycle/storage space available within the basement area.