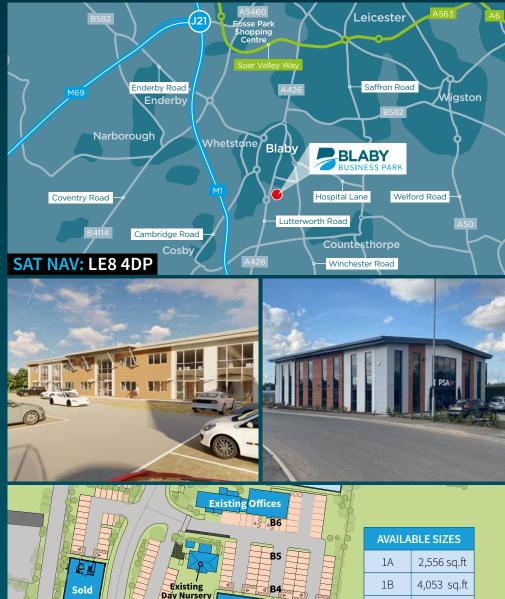

### **LOCATION**

- Situated adjacent to Blaby bypass (A426)
- 2.5 miles south east of Junction 21 of the M1 and M69
- 3.5 miles south of Leicester City centre.
- Immediate access to Blaby District Centre
- 1 mile to Narborough Train Station

**ADJOINING UNITS CAN BE COMBINED** 

Unit 1A - 1E 2,500 - 14,165 sq.ft

GRANGE
COMMERCIAL
DEVELOPMENTS

10

1D

1E

2

2,500 sq.ft

2,500 sq.ft

2,556 sq.ft

Sold

Helen Longstaffe

0116 326 2030 • 07974 446354 helen.longstaffe@brackley-propdev.co.uk

**Stephen Pedrick-Moyle** 0116 326 2030 • 07831 553787 stephen.pedrick-moyle@brackley-propdev.co.uk