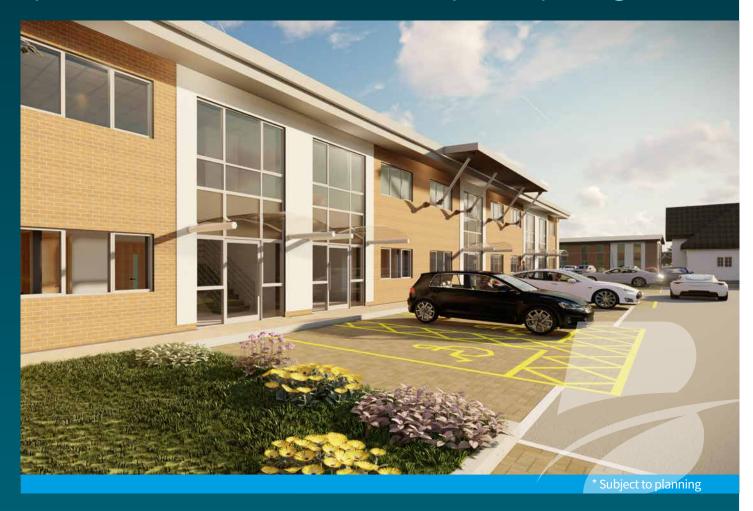

#### **DESCRIPTION**

A design and build opportunity with sizes ranging from 2,500 to 14,165 sq.ft. The scheme currently has outline planning consent for offices but due to the recent changes to the Planning Use Classes suitable medical and leisure sector uses may now be accommodated.

The buildings will be fully self-contained, with construction to a high specification and the buildings tailored to individual occupier requirements. General specification will include:

- LED lighting
- Full carpeting
- Kitchenette
- W.C. facilities
- Heating/cooling system.

A generous parking provision will be accommodated with each building.