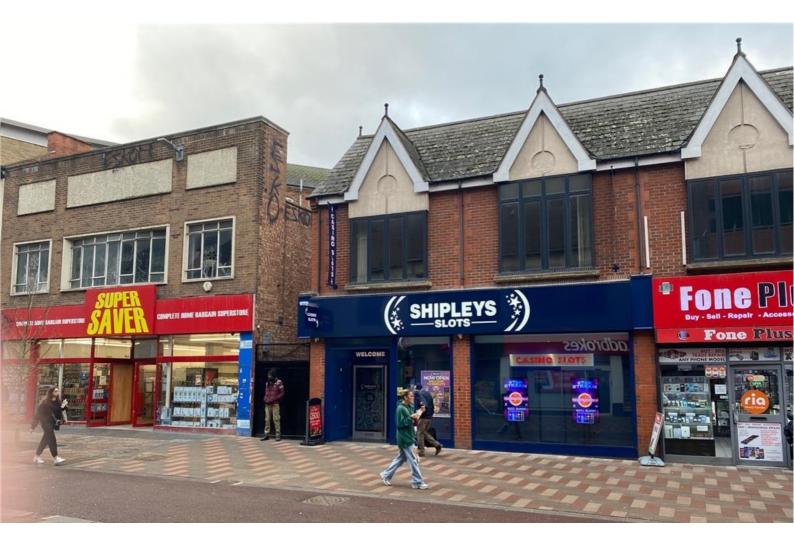

#### **LOCATION**

The property is located on Haymarket, which is one of the pedestrianised routes into Leicester City Centre, and is approximately 50 metres from the Clock Tower.

Haymarket leads out onto Belgrave Gate and onto Leicester's 'Golden Mile'. The street outside is pedestrianised, with high levels of footfall, giving access to the Haymarket Shopping Centre with national occupiers such as TK Maxx, Boots, Primark and has easy access to the Highcross Shopping Centre, which again is within 50 metres walking distance.

### **DESCRIPTION**

The property comprises of a first floor office/retail suite, benefitting from a large open plan office area, with a good sized kitchen, three private office/rooms and two w.c.'s