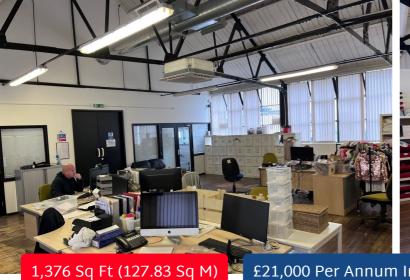

## **DESCRIPTION**

The space consists of a large, mainly open plan first floor office, located in the prominent building fronting Saffron Lane. The space has been used for office accommodation and is fitted out to a high standard, with strip lights, gas central heating/air conditioning and a large boardroom/meeting room.

#### **ACCOMMODATION**

The property offers the following accommodation:

|                          | Sq Ft | Sq M   |
|--------------------------|-------|--------|
| First Floor Office Suite | 1,376 | 127.83 |
| Total                    | 1,376 | 127.83 |

#### **RENT**

£21,000 per annum. This is an all inclusive rent of electricity, gas, water, heating and lighting. The ingoing Tenant will have to pay their rates separately.