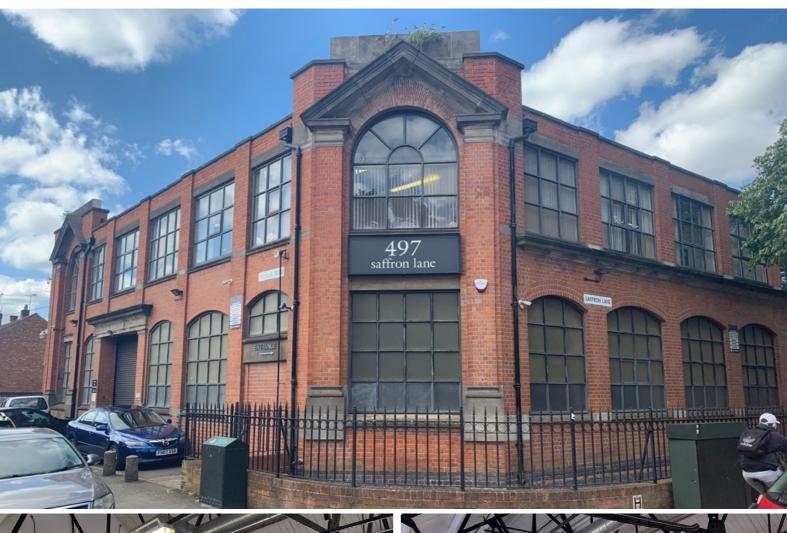

# **OFFICE/STUDIO SPACE TO LET**

497 Saffron Lane, Leicester, Leicestershire, LE2 6UG

- Self contained first floor office suite
- Large open plan office area with separate boardroom
- Wealth of natural light
- Two parking spaces available in secure car park

#### **LOCATION**

The property is situated on Saffron Lane, which is one of the main routes into Leicester City Centre, and offers excellent access out to the Outer Ring Road and J21 of M1/M69 motorway interchange.

## **DESCRIPTION**

The space consists of a large, mainly open plan first floor office, located in the prominent building fronting Saffron Lane. The space has been used for office accommodation and is fitted out to a high standard, with strip lights, gas central heating/air conditioning and a large boardroom/meeting room.