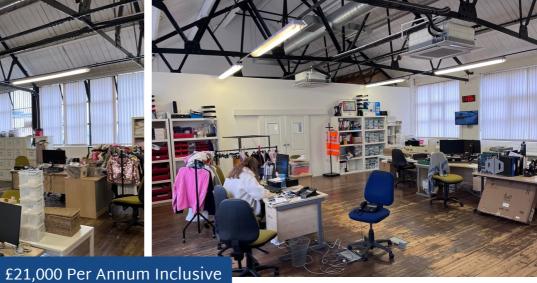

## **DESCRIPTION**

The space consists of a large, mainly open plan first floor office, located in the prominent building fronting Saffron Lane. The space has been used for office accommodation and is fitted out to a high standard, with strip lights, gas central heating/air conditioning and a large boardroom/meeting room.

#### **RENT**

£21,000 per annum. This is an all inclusive rent of electricity, gas, water, heating and lighting. The ingoing Tenant will have to pay their rates separately.