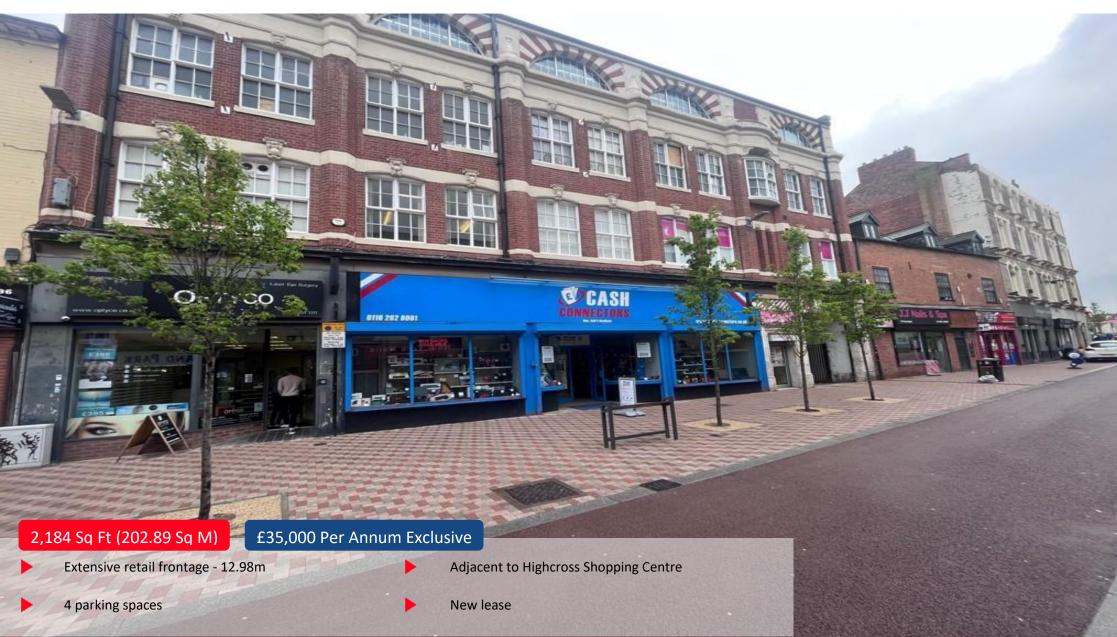

#### LOCATION

The property occupies a City Centre location, located approximately 100 yards from the Clock Tower. Access to the Highcross Shopping Centre is located directly opposite.

#### DESCRIPTION

The property forms part of an attractive four storey City Centre building, of solid brick construction under a pitched slated roof.

The premises comprise a ground floor retail accommodation with rear store and kitchen facilities. Ancillary storage space is provided with a large basement store. The premises benefit from an extensive retail frontage.

To the rear of the accommodation is a secure yard and car park, with 4 designated parking spaces provided. There is also a designated bin store.

#### **ACCOMMODATION**

| <b>Ground Floor</b> | SQ.M   | SQ.FT |
|---------------------|--------|-------|
| Retail              | 202.89 | 2,184 |
| Ground Floor Store  | 40.23  | 433   |
| Basement Storage    | 174.74 | 1,881 |
| Total               | 202.89 | 2,184 |

#### **RENT**

£35,000 Per Annum Exclusive.