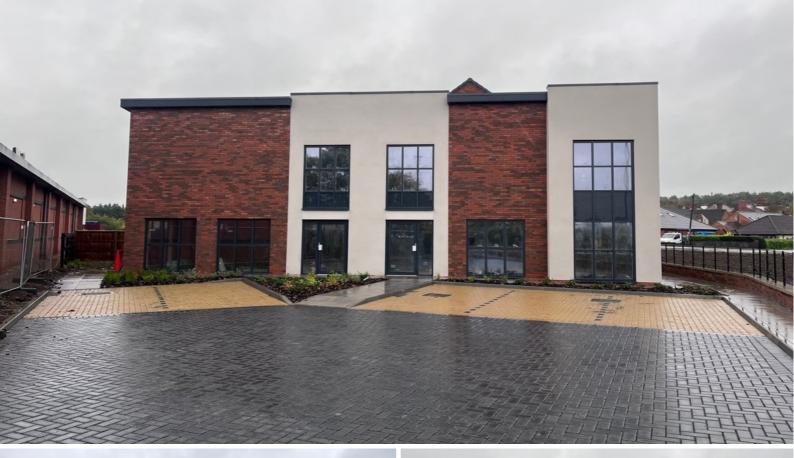

# DESCRIPTION

The subject property has been initially constructed as one unit, but with the capability of sub-division to create two identical units. The property is of steel portal frame construction with a pitched aluminium roof and brick clad elevations.

The property internally has mains electricity, water and drainage for both units, and the ability for a further mezzanine of circa. 1,000 sq.ft to be fitted to increase the floor space. The property comes with 5 designated car spaces.