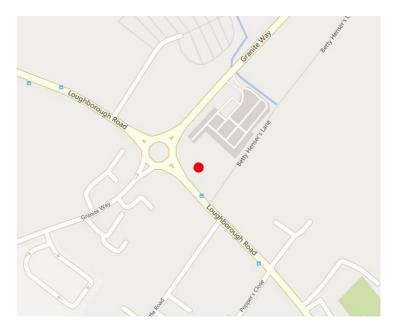

# LOCATION

The property occupies a prominent position on Granite Way, Mountsorrel, which connects Mountsorrel with the A6 trunk road between Loughborough and Leicester.

The building offers excellent access via A6 out to J21 of the M1 motorway and also the surrounding areas.