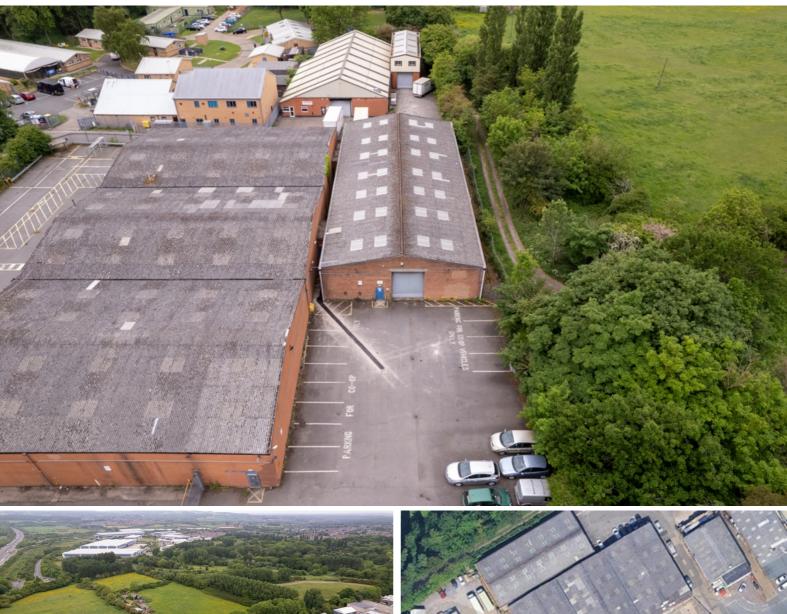

#### **LOCATION**

The property is positioned at the junction of Scudamore Road/Wanstead Road, within the Braunstone Frith Industrial Estate, a popular and well established industrial location to the west of the Outer Ring Road (A563) and circa 3 miles west of Leicester City centre.

#### **DESCRIPTION**

A detached industrial premises constructed of steel portal framed structure with brick elevations under a pitched corrugated roof.

The unit provide warehouse accommodation to an eaves height of 4m, increasing to 5.9m at the apex.

Internally, the property benefits from LED lighting and 3 phase power (69KVA).

The property is accessed by a secured concrete surfaced yard.

#### **ACCOMMODATION**

The property offers the following accommodation:

|           | Sq Ft | Sq M   |
|-----------|-------|--------|
| Warehouse | 7,456 | 692.66 |
| Total     | 7,456 | 692.66 |

All areas are quoted in accordance with the RICS Code of Measuring Practice