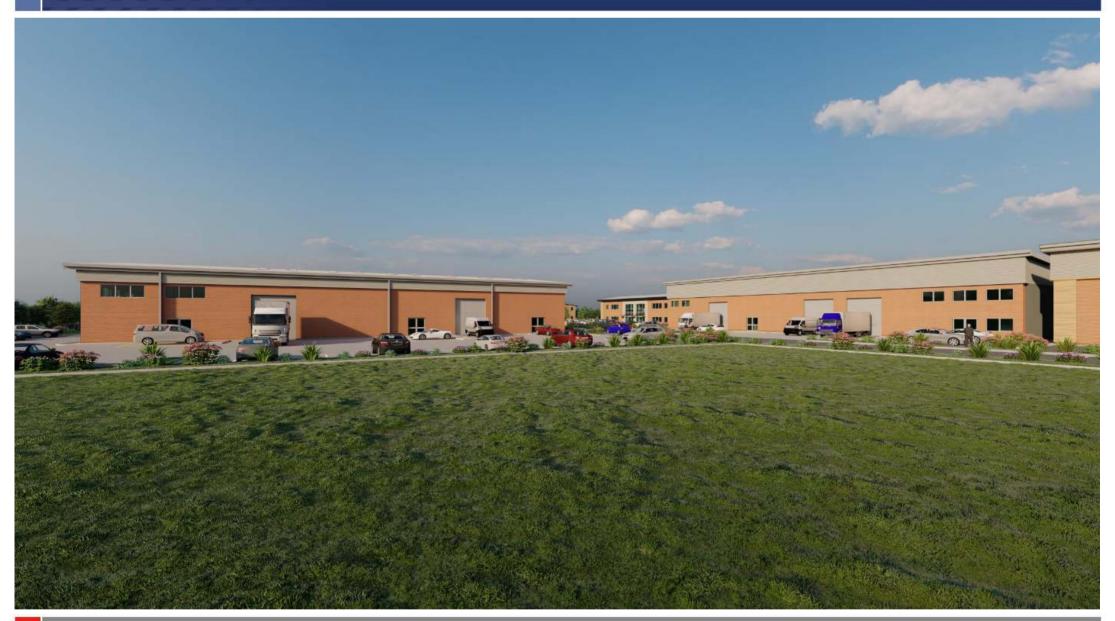

# New Build Warehouse

Blaby Business Park Lutterworth Road Blaby Leicester LE8 4DP

**929.02 sq.m** (10,000 sq.ft)

- Excellent proximity to M1 & M69
- Design & Build packages
- Flexibility in size and specification
- Close to Blaby District Centre

### **New Build Warehouse**

Blaby Business Park, Lutterworth Road, Blaby, Leicester, LE8 4DP

#### Description

The subject property will consist of a new build warehouse end of terrace unit, benefiting from roller shutter access, mains 3 phase power and fitted to a shell like specification.

Externally, there will be designated parking and loading area.

## **New Build Warehouse**

Blaby Business Park, Lutterworth Road, Blaby, Leicester, LE8 4DP