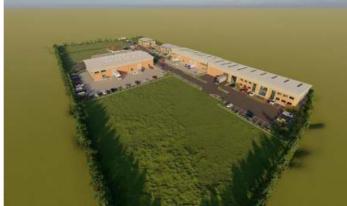

#### Description

The subject property will consist of a new build warehouse end of terrace unit, benefiting from roller shutter access, mains 3 phase power and fitted to a shell like specification.

Externally, there will be designated parking and loading area.

#### Accommodation

The property offers the following accommodation:

|            | Sq.m.  | Sq.ft. |
|------------|--------|--------|
| Unit       | 929.02 | 10,000 |
| Total GIA: | 929.02 | 10,000 |

All areas are quoted in accordance with the RICS Code of Measuring Practice.