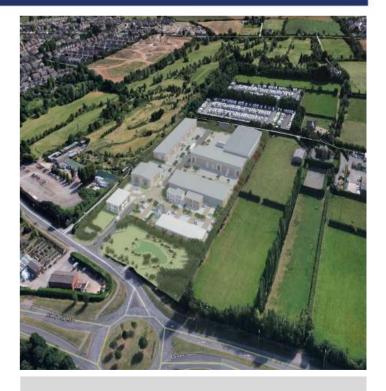

#### Location

The Business Park is situated adjacent the Blaby bypass (A426) and has immediate access to Blaby District Centre. The Park is located 2.5 miles south east of Junction 21 of the M1 and M69, 3.5 miles south of Leicester City Centre and 1 mile to Narborough Train Station.