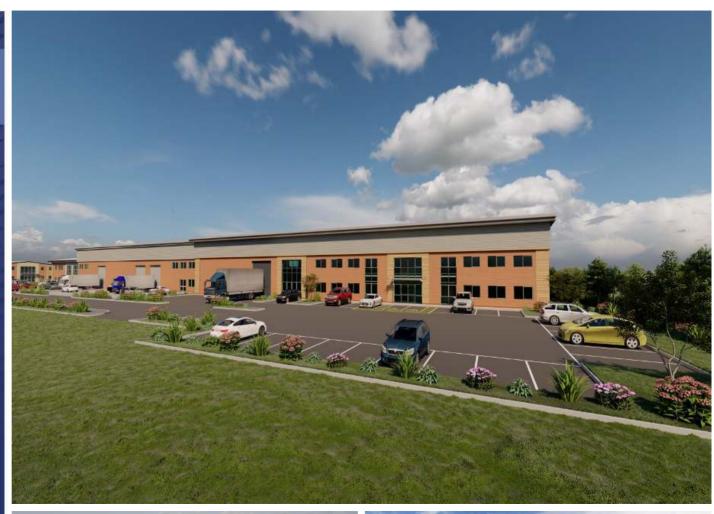

# New Build Warehouse

Blaby Business Park Lutterworth Road Blaby Leicester LE8 4DP

**929.02 sq.m** (10,000 sq.ft)

- Excellent proximity to M1 & M69
- Design & Build packages
- Flexibility in size and specification
- Close to Blaby District Centre

### **New Build Warehouse**

Blaby Business Park, Lutterworth Road, Blaby, Leicester, LE8 4DP

#### Description

The subject property will consist of a new build warehouse end of terrace unit, benefiting from roller shutter access, mains 3 phase power and fitted to a shell like specification.

Externally, there will be designated parking and loading area.